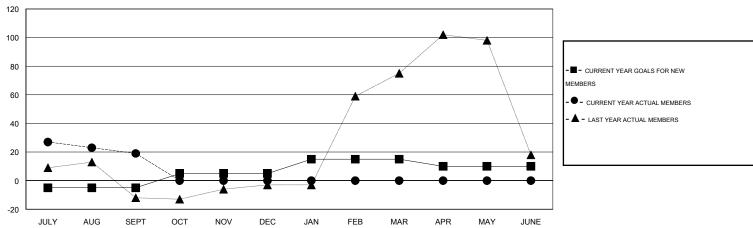

## GOALS AND ACTUAL NEW CLUBS CUMULATIVE

## GOALS AND ACTUAL MEMBERS CUMULATIVE

| DROPPED CLUBS: 0  DROPPED MEMBERS |        | 13 CLUBS OF 40 ADDED 1 OR MORE NEW MEMBERS | GENDER DISTRIBU<br>MALE<br>FEMALE | 979 (61.11%)<br>623 (38.89%) |     |
|-----------------------------------|--------|--------------------------------------------|-----------------------------------|------------------------------|-----|
| DECEASED CLUB CANCELLED           | 1<br>0 | CLICK HERE FOR HEALTH ASSESSMENT DATA      | FAMILY UNIT MEMBERS               |                              | 317 |
| OTHER                             | 35     |                                            | HEAD OF HOUSEHOLD                 |                              | 148 |
| TOTAL                             | 36     |                                            | NON-HEAD OF HOUSEHOLD             |                              | 169 |