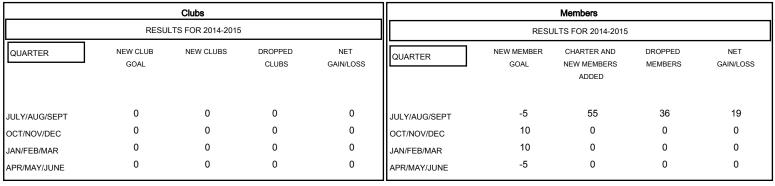

## District 49 A

Results as of: 9/30/2014

GMT: Gary Wong LOCATION ALASKA GMT CA 1